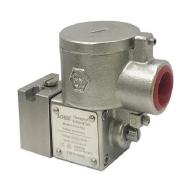

### PRODUCT NAME

**Direct Acting Solenoid Valve of Flameproof** 

MODEL NO.

# **ALV210Q1C4**

### **DESCRIPTION OF THE PRODUCT**

Direct acting spring return normally closed solenoid valve with Ex d IIC T6 aluminium enclosure coil. According to the CNOMO-30 standard, this solenoid valve can be directly attached to various flow pneumatic valves to implement pilot control.