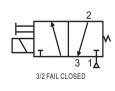

### **DESCRIPTION OF THE PRODUCT**

Direct acting spring return normally closed solenoid valve with Ex d IIC T6 aluminium enclosure coil. According to the CNOMO-30 standard, this solenoid valve can be directly attached to various flow pneumatic valves to implement pilot control.

-20℃~60℃

Working Medium less than 40µm filtered and dried air

| APPROVED BY         |                                       | Coil Specification (C4)      |                                      |
|---------------------|---------------------------------------|------------------------------|--------------------------------------|
|                     | ATEX IEC IECEX ( IP67                 | Coil Enclosure               | Stainless steel 316                  |
| ATEX EM CE IP87     |                                       | Wiring Connector             | M20-1.5 or 1/2"NPT, Terminal Strip   |
| BODY TECHNICAL DATA |                                       | On a matin m Malta ma        | 12/24VDC-3.5W .                      |
| Body                | Stainless steel 316                   | Operating Voltage            | 110/120/220/240VAC-4VA(50/60HZ)      |
| Seal                | Buna N                                | Insulation Protection        | H Class Coil                         |
| Fasteners           | Stainless steel                       | Insulated voltage            | 1000V                                |
| Function            | 3/2 direct acting, spring return, NC, | Duty factor                  | 100% ED                              |
| Flow rate           | 78L/M, CV=0.08                        | Area Classification          | Ex db IIC T6 Gb, Ex tb IIIC T85°C Db |
| Orifice             | 1.3mm                                 | Weather Proof                | IP67                                 |
| Manual Override     | on the body                           | Wiring Diagram and Operating |                                      |
| Air Ports           | ¢3mm                                  |                              |                                      |
| Mounting            | CNOMO interface                       |                              |                                      |